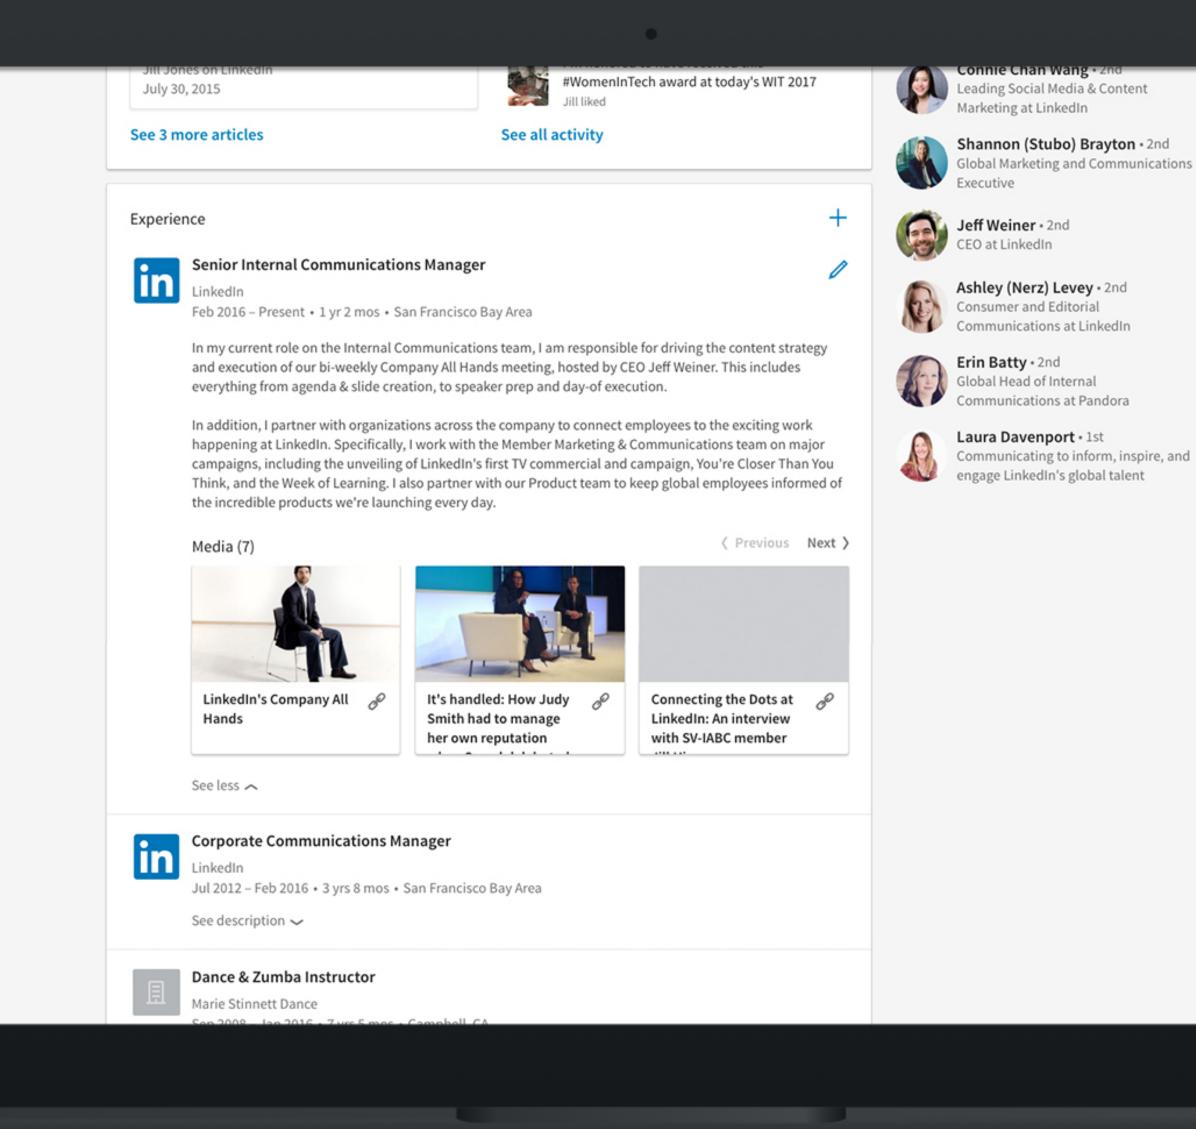

#### DRAFT A COMPELLING SUMMARY

Focus on career accomplishments & aspirations Keep it concise

DETAIL YOUR WORK EXPERIENCE

Members with up-to-date positions receive up to: 5x more connection requests 8x more Profile views 10x more messages

#### ADD EXAMPLES OF YOUR WORK

Upload photos, presentations, and videos

Give a dynamic, visually appealing representation of your professional story

Recommendations

Received (3)

Given (1)