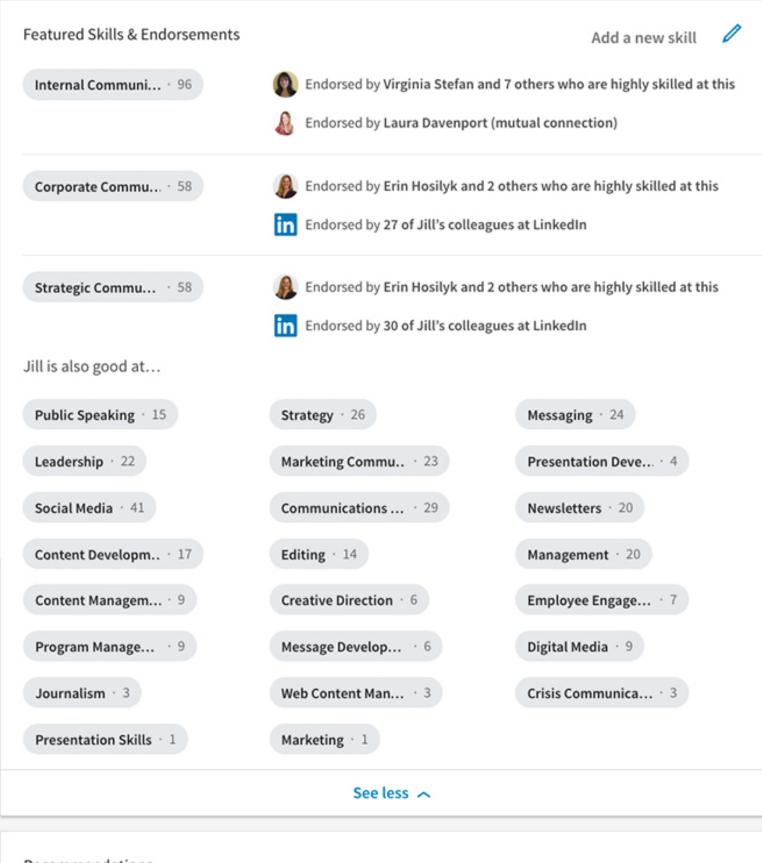

#### ADD SKILLS & GET ENDORSED

Add at least 5 skills (soft skills & technical skills)

Members with 5 or more skills are found up to 27x more by recruiters via search